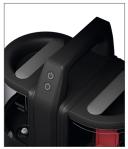

| PROGRAMME / FUNCTIONS |   |  |  |
|-----------------------|---|--|--|
| Variable speed:       | 2 |  |  |

| CONTROLS                                |      |              |     |
|-----------------------------------------|------|--------------|-----|
| Nozzle: 2 in 1 Buttons material: Rubber |      |              |     |
| Buttons ON/OFF:                         | Yes  | Battery led: | Yes |
| Buttons color:                          | Grey |              |     |