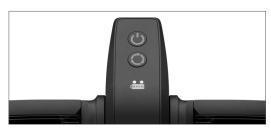

| PROGRAMME / FUNCTIONS |   |  |  |
|-----------------------|---|--|--|
| Variable speed:       | 2 |  |  |

| CONTROLS                                |      |              |     |
|-----------------------------------------|------|--------------|-----|
| Nozzle: 2 in 1 Buttons material: Rubber |      |              |     |
| Buttons ON/OFF:                         | Yes  | Battery led: | Yes |
| Buttons color:                          | Grey |              |     |