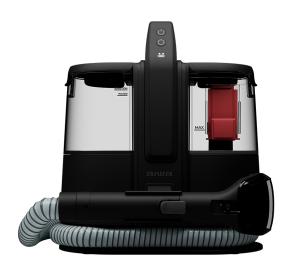

### SUMISUI CORDLESS

SPOT CLEANER ASC-600

- **Type:** Cordless
- **Power:** 180W
- Battery: 22.2V Li-ion @ 2200mAh
- Runtime: 40 mins autonomy
- Water Tank Capacity: 850ml (clean and dirty water tanks)
- Accessories: Rubber brush, silicone brush, crevice nozzle, 2-in-1 Nozzl

## **SUMISUI CORDLESS**

SPOT CLEANER ASC-600