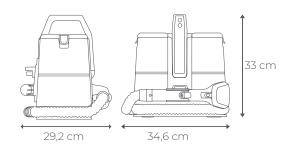

| LOGISTIC INFORMATION          |        |                        |                |
|-------------------------------|--------|------------------------|----------------|
| Product lenght:               | 292 mm | Gross weight (kg):     | 5,1 kg         |
| Product width:                | 346 mm | Net weight (kg):       | 3,5 kg         |
| Product height:               | 330 mm | Type of packaging:     | Cartone        |
| Widht of the packed product:  | 350 mm | Carton box height:     | 38,3 cm        |
| Depth of packaged product:    | 368 mm | Carton box dimensions: | 361x269x383 mm |
| Height of the packed product: | 285 mm | Master BOX             | 1              |